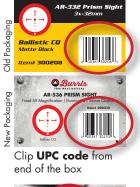

## To Receive Your FREE FastFire 3:

With the purchase of a Burris AR-332 (Model #300208) or AR-536 (Model #300210) between March 1st – April 30th, 2017, you are eligible to receive one FastFire 3 with 3 MOA Dot (Model #300234). Send in a copy of your sales receipt, completed coupon and original UPC barcode (Burris codes always begin with 00381) from box to: